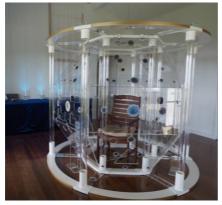

Tesla's Light Chamber provides an amazing experience of directed energy by being immersed in a particular configuration of 98 Tesla's plates.

The Tesla's Light Chamber is as effective whether you are personally sitting in it or your photo, hair clipping and signature in an envelope are placed on the chair in the Tesla's Light Chamber.